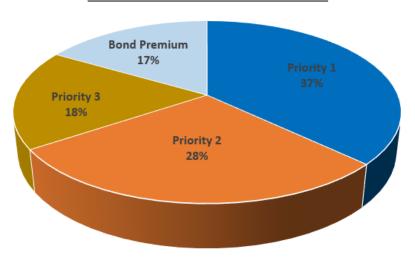

#### Priority Items - Reporting

- **√** 1,059 Line Items
- ✓ Will Update for August

www.thompsonschools.org