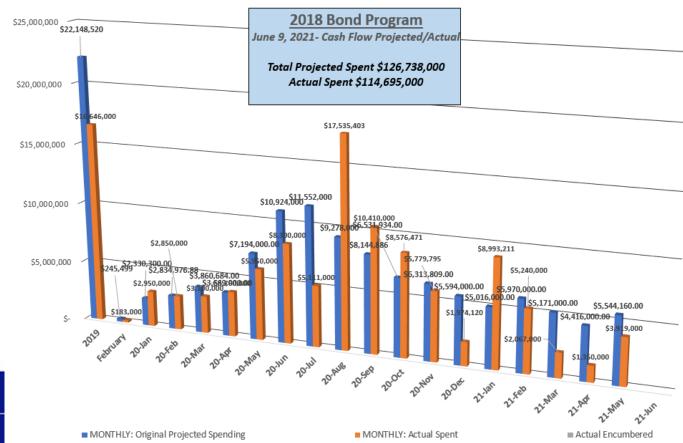

### 2018 Bond - Update

- ➤ Total Bond Expenditures
- ➤ Project Update











#### General Items

- ➤ COVID19 Update
- ➤ Contingency Update
- ➤ CBMS/Consolidation Project Update





#### Monthly- Cash Flow Diagram





#### Total Bond Expenditures

|                    | <b>Total Bond</b> | <b>Total Amount</b> |
|--------------------|-------------------|---------------------|
| Feeder -           | Budget            | Encumbered          |
| <b>BHS</b>         | \$18,673,975.91   | \$17,364,638.11     |
| <b>⊞ DW</b>        | \$51,668,503.56   | \$28,687,079.65     |
| <b>H</b> LHS       | \$22,264,618.30   | \$12,780,901.42     |
| <b>MVHS</b>        | \$65,956,722.25   | \$60,172,763.25     |
| <b>TVHS</b>        | \$38,919,898.50   | \$35,109,680.41     |
| <b>Grand Total</b> | *\$197,483,718.52 | \$154,115,062.84    |

\* Original Bond Added Bond Premium Grants (Head Start / BEST) \$149,000,000 \$ 41,180,574 Remaining







#### Berthoud High School - Feeder

|                          | Total B