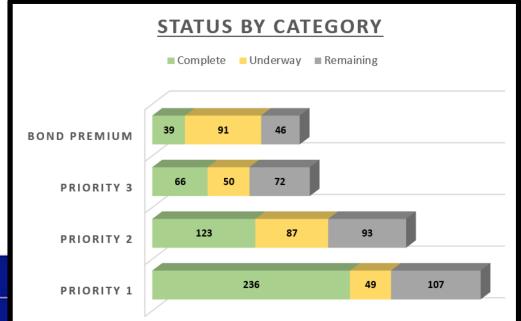

#### Priority Items - Reporting

- **√** 1,059 Line Items
- ✓ Will Update for August

www.thompsonschools.org